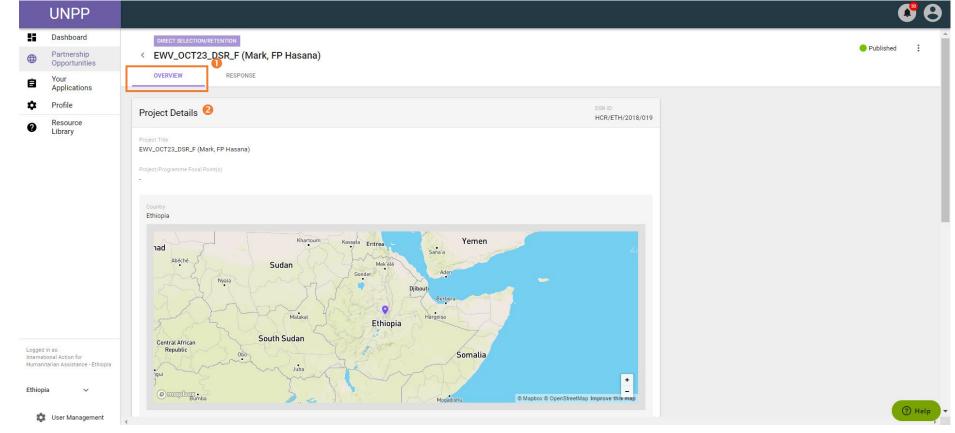

| Steps | Description        | Action                                                                                  | Notes                                                                                                                                                                       |
|-------|--------------------|-----------------------------------------------------------------------------------------|-----------------------------------------------------------------------------------------------------------------------------------------------------------------------------|
| 1     | Your applications  | On the left navigation bar, click                                                       | This will direct you to the Your Applications – Calls for Expressions of Interest (2 page.                                                                                  |
|       |                    | on the 'Your Applications' (1) icon to access the applications you have submitted page. | When receiving a partnership selection from a UN agency, an e-mail will be sent as well as a notification in the portal that your application has been successful.          |
|       |                    |                                                                                         | You can navigate to the relevant application categories by clicking on the tabs <i>Calls for Expressions of Interest, Unsolicited Concept Notes, Direct Selections (2).</i> |
|       |                    |                                                                                         | You can view all applications for each of these categories and associated details such as application status.                                                               |
|       |                    |                                                                                         | You can search for a specific application using the filters on the page.                                                                                                    |
| 2     | Your applications- | Click on the 'Direct Selection'                                                         | In this instance you will respond to a partnership opportunity under the <i>Direct Selection</i> category, the process                                                      |
|       | Direct Selection   | (1) tab                                                                                 | for responding to a partnership opportunity will be the same of Calls for Expressions of Interest and                                                                       |
|       |                    | Click on the application 'ID' (2)                                                       | Unsolicited Concept Notes                                                                                                                                                   |
|       |                    | that you would like to respond                                                          | You will be directed to the Application Overview page                                                                                                                       |
|       |                    | to your partnership selection.                                                          |                                                                                                                                                                             |
|       |                    |                                                                                         | Note that the application has a status of Application Successful                                                                                                            |
| 3     | Application -      | View a summary of the                                                                   | You can view the <i>Project Details</i> of the selected application. These details include:                                                                                 |
|       | Overview           | application that was selected in                                                        | - Project Title                                                                                                                                                             |
|       |                    | the "Overview" tab                                                                      | - Project/Programme Focal Point(s)                                                                                                                                          |
|       |                    |                                                                                         | <ul> <li>Country and more specific location</li> <li>Sector(s) and area(s) of specialization</li> </ul>                                                                     |
|       |                    |                                                                                         | - Issued by (which UN agencies issued the CFEI)                                                                                                                             |
|       |                    |                                                                                         | - Project Background                                                                                                                                                        |
|       |                    |                                                                                         | - Other information                                                                                                                                                         |
|       |                    |                                                                                         | - Key dates (Estimated start and end date)                                                                                                                                  |
| 4     | Respond to         | Click on the 'Response' (1) tab                                                         | You can view the comments that have been made about the selection for partnership.                                                                                          |
|       | application        | to respond a partnership                                                                | You can view the result of your application.                                                                                                                                |
|       | selection          | selection.                                                                              |                                                                                                                                                                             |
|       |                    |                                                                                         | In the results box, you can accept or decline the selection for potential partnership.                                                                                      |
|       |                    | Click 'Yes, I accept' or 'No,                                                           |                                                                                                                                                                             |
|       |                    | decline' (2) and confirm your                                                           | Tick I confirm that my profile is up to date.                                                                                                                               |
|       |                    | profile (3) is up to date, before sending (4) your respond to                           | You can view and edit your profile by clicking <i>View your profile</i> .                                                                                                   |
|       |                    | partnership selection.                                                                  | Click send to submit your response to the selection for partnership.                                                                                                        |
|       |                    |                                                                                         | You can later change your response by clicking <i>change</i> , in the <i>Results</i> box of the <i>Response</i> tab.                                                        |

| Steps | Description               | Action                                                                        | Notes                                                                                                                                                                                                                                                                                                                                                                                                        |
|-------|---------------------------|-------------------------------------------------------------------------------|--------------------------------------------------------------------------------------------------------------------------------------------------------------------------------------------------------------------------------------------------------------------------------------------------------------------------------------------------------------------------------------------------------------|
| 3     | Application -<br>Overview | View a summary of the application that was selected in the 'Overview' (1) tab | You can view the <i>Project Details</i> (2) of the selected application. These details include:  - Project Title - Project/Programme Focal Point(s) - Country and more specific location - Sector(s) and area(s) of specialization - Issued by (which UN agencies issued the partnership opportunity) - Project Background - Expected Results - Other information - Key dates (Estimated start and end date) |