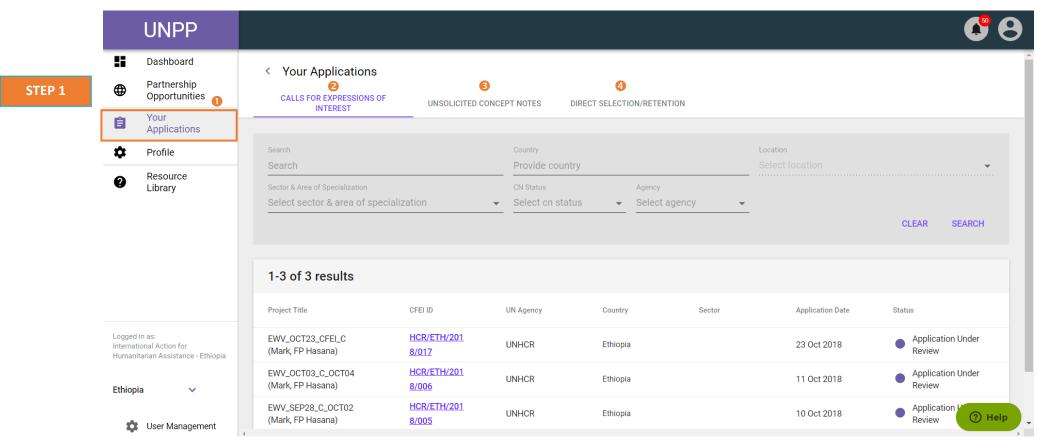

| Steps | Description        | Action                                                                                  | Notes                                                                                                                                                                       |
|-------|--------------------|-----------------------------------------------------------------------------------------|-----------------------------------------------------------------------------------------------------------------------------------------------------------------------------|
| 1     | Your applications  | On the left navigation bar, click                                                       | This will direct you to the Your Applications – Calls for Expressions of Interest (2 page.                                                                                  |
|       |                    | on the 'Your Applications' (1) icon to access the applications you have submitted page. | When receiving a partnership selection from a UN agency, an e-mail will be sent as well as a notification in the portal that your application has been successful.          |
|       |                    |                                                                                         | You can navigate to the relevant application categories by clicking on the tabs <i>Calls for Expressions of Interest, Unsolicited Concept Notes, Direct Selections (2).</i> |
|       |                    |                                                                                         | You can view all applications for each of these categories and associated details such as application status.                                                               |
|       |                    |                                                                                         | You can search for a specific application using the filters on the page.                                                                                                    |
| 2     | Your applications- | Click on the 'Direct Selection'                                                         | In this instance you will respond to a partnership opportunity under the <i>Direct Selection</i> category, the process                                                      |
|       | Direct Selection   | (1) tab                                                                                 | for responding to a partnership opportunity will be the same of Calls for Expressions of Interest and                                                                       |
|       |                    | Click on the application 'ID' (2)                                                       | Unsolicited Concept Notes                                                                                                                                                   |
|       |                    | that you would like to respond                                                          | You will be directed to the Application Overview page                                                                                                                       |
|       |                    | to your partnership selection.                                                          |                                                                                                                                                                             |
|       |                    |                                                                                         | Note that the application has a status of Application Successful                                                                                                            |
| 3     | Application -      | View a summary of the                                                                   | You can view the <i>Project Details</i> of the selected application. These details include:                                                                                 |
|       | Overview           | application that was selected in                                                        | - Project Title                                                                                                                                                             |
|       |                    | the "Overview" tab                                                                      | - Project/Programme Focal Point(s)                                                                                                                                          |
|       |                    |                                                                                         | <ul> <li>Country and more specific location</li> <li>Sector(s) and area(s) of specialization</li> </ul>                                                                     |
|       |                    |                                                                                         | - Issued by (which UN agencies issued the CFEI)                                                                                                                             |
|       |                    |                                                                                         | - Project Background                                                                                                                                                        |
|       |                    |                                                                                         | - Other information                                                                                                                                                         |
|       |                    |                                                                                         | - Key dates (Estimated start and end date)                                                                                                                                  |
| 4     | Respond to         | Click on the 'Response' (1) tab                                                         | You can view the comments that have been made about the selection for partnership.                                                                                          |
|       | application        | to respond a partnership                                                                | You can view the result of your application.                                                                                                                                |
|       | selection          | selection.                                                                              |                                                                                                                                                                             |
|       |                    |                                                                                         | In the results box, you can accept or decline the selection for potential partnership.                                                                                      |
|       |                    | Click 'Yes, I accept' or 'No,                                                           |                                                                                                                                                                             |
|       |                    | decline' (2) and confirm your                                                           | Tick I confirm that my profile is up to date.                                                                                                                               |
|       |                    | profile (3) is up to date, before sending (4) your respond to                           | You can view and edit your profile by clicking <i>View your profile</i> .                                                                                                   |
|       |                    | partnership selection.                                                                  | Click send to submit your response to the selection for partnership.                                                                                                        |
|       |                    |                                                                                         | You can later change your response by clicking <i>change</i> , in the <i>Results</i> box of the <i>Response</i> tab.                                                        |

| Steps | Description          | Action                                                                                                                    | Notes                                                                                                                                                                                                                                                                                                                                                                                                                                                                                                                                                                                                                                                              |
|-------|----------------------|---------------------------------------------------------------------------------------------------------------------------|--------------------------------------------------------------------------------------------------------------------------------------------------------------------------------------------------------------------------------------------------------------------------------------------------------------------------------------------------------------------------------------------------------------------------------------------------------------------------------------------------------------------------------------------------------------------------------------------------------------------------------------------------------------------|
| 1     | Your<br>applications | On the left navigation bar, click on the 'Your Applications' (1) icon to access the applications you have submitted page. | This will direct you to the <i>Your Applications – Calls for Expressions of Interest</i> page (2).  When receiving a partnership selection from a UN agency, an e-mail will be sent as well as a notification in the portal that your application has been successful.  You can navigate to the relevant application categories by clicking on the tabs <i>Calls for Expressions of Interest</i> (2), <i>Unsolicited Concept Notes</i> (3) <i>Direct Selections</i> (4).  You can view all applications for each of these categories and associated details, such as application status.  You can search for a specific application using the filters on the page. |