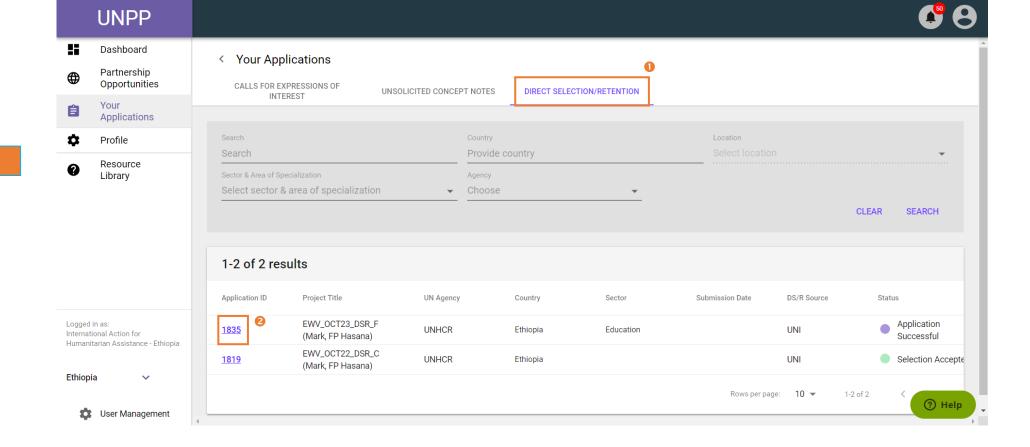

| Steps | Description        | Action                                                                                  | Notes                                                                                                                                                                       |
|-------|--------------------|-----------------------------------------------------------------------------------------|-----------------------------------------------------------------------------------------------------------------------------------------------------------------------------|
| 1     | Your applications  | On the left navigation bar, click                                                       | This will direct you to the Your Applications – Calls for Expressions of Interest (2 page.                                                                                  |
|       |                    | on the 'Your Applications' (1) icon to access the applications you have submitted page. | When receiving a partnership selection from a UN agency, an e-mail will be sent as well as a notification in the portal that your application has been successful.          |
|       |                    |                                                                                         | You can navigate to the relevant application categories by clicking on the tabs <i>Calls for Expressions of Interest, Unsolicited Concept Notes, Direct Selections (2).</i> |
|       |                    |                                                                                         | You can view all applications for each of these categories and associated details such as application status.                                                               |
|       |                    |                                                                                         | You can search for a specific application using the filters on the page.                                                                                                    |
| 2     | Your applications- | Click on the 'Direct Selection'                                                         | In this instance you will respond to a partnership opportunity under the <i>Direct Selection</i> category, the process                                                      |
|       | Direct Selection   | (1) tab                                                                                 | for responding to a partnership opportunity will be the same of Calls for Expressions of Interest and                                                                       |
|       |                    | Click on the application 'ID' (2)                                                       | Unsolicited Concept Notes                                                                                                                                                   |
|       |                    | that you would like to respond                                                          | You will be directed to the Application Overview page                                                                                                                       |
|       |                    | to your partnership selection.                                                          |                                                                                                                                                                             |
|       |                    |                                                                                         | Note that the application has a status of Application Successful                                                                                                            |
| 3     | Application -      | View a summary of the                                                                   | You can view the <i>Project Details</i> of the selected application. These details include:                                                                                 |
|       | Overview           | application that was selected in                                                        | - Project Title                                                                                                                                                             |
|       |                    | the "Overview" tab                                                                      | - Project/Programme Focal Point(s)                                                                                                                                          |
|       |                    |                                                                                         | <ul> <li>Country and more specific location</li> <li>Sector(s) and area(s) of specialization</li> </ul>                                                                     |
|       |                    |                                                                                         | - Issued by (which UN agencies issued the CFEI)                                                                                                                             |
|       |                    |                                                                                         | - Project Background                                                                                                                                                        |
|       |                    |                                                                                         | - Other information                                                                                                                                                         |
|       |                    |                                                                                         | - Key dates (Estimated start and end date)                                                                                                                                  |
| 4     | Respond to         | Click on the 'Response' (1) tab                                                         | You can view the comments that have been made about the selection for partnership.                                                                                          |
|       | application        | to respond a partnership                                                                | You can view the result of your application.                                                                                                                                |
|       | selection          | selection.                                                                              |                                                                                                                                                                             |
|       |                    |                                                                                         | In the results box, you can accept or decline the selection for potential partnership.                                                                                      |
|       |                    | Click 'Yes, I accept' or 'No,                                                           |                                                                                                                                                                             |
|       |                    | decline' (2) and confirm your                                                           | Tick I confirm that my profile is up to date.                                                                                                                               |
|       |                    | profile (3) is up to date, before sending (4) your respond to                           | You can view and edit your profile by clicking <i>View your profile</i> .                                                                                                   |
|       |                    | partnership selection.                                                                  | Click send to submit your response to the selection for partnership.                                                                                                        |
|       |                    |                                                                                         | You can later change your response by clicking <i>change</i> , in the <i>Results</i> box of the <i>Response</i> tab.                                                        |

| Steps | Description                                  | Action                                                                                                                                   | Notes                                                                                                                                                                                                                                                                                                                                                                                        |
|-------|----------------------------------------------|------------------------------------------------------------------------------------------------------------------------------------------|----------------------------------------------------------------------------------------------------------------------------------------------------------------------------------------------------------------------------------------------------------------------------------------------------------------------------------------------------------------------------------------------|
| 2     | Your<br>applications-<br>Direct<br>Selection | Click on the 'Direct Selection' (1) tab  Click on the application 'ID' (2) that you would like to respond to your partnership selection. | In this instance you will respond to a partnership opportunity under the <i>Direct Selection</i> category, the process for responding to a partnership opportunity will be the same of <i>Calls for Expressions of Interest</i> and <i>Unsolicited Concept Notes</i> You will be directed to the Application Overview page  Note that the application has a status of Application Successful |