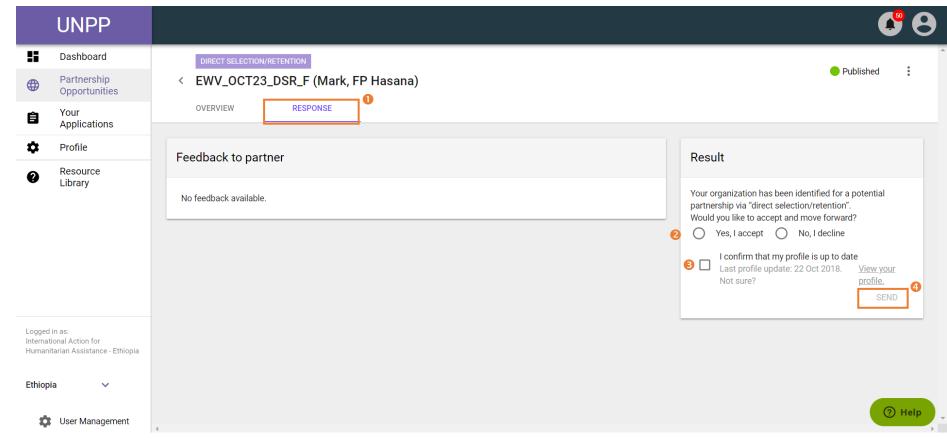

| Steps | Description        | Action                                                                                  | Notes                                                                                                                                                                       |
|-------|--------------------|-----------------------------------------------------------------------------------------|-----------------------------------------------------------------------------------------------------------------------------------------------------------------------------|
| 1     | Your applications  | On the left navigation bar, click                                                       | This will direct you to the Your Applications – Calls for Expressions of Interest (2 page.                                                                                  |
|       |                    | on the 'Your Applications' (1) icon to access the applications you have submitted page. | When receiving a partnership selection from a UN agency, an e-mail will be sent as well as a notification in the portal that your application has been successful.          |
|       |                    |                                                                                         | You can navigate to the relevant application categories by clicking on the tabs <i>Calls for Expressions of Interest, Unsolicited Concept Notes, Direct Selections (2).</i> |
|       |                    |                                                                                         | You can view all applications for each of these categories and associated details such as application status.                                                               |
|       |                    |                                                                                         | You can search for a specific application using the filters on the page.                                                                                                    |
| 2     | Your applications- | Click on the 'Direct Selection'                                                         | In this instance you will respond to a partnership opportunity under the <i>Direct Selection</i> category, the process                                                      |
|       | Direct Selection   | (1) tab                                                                                 | for responding to a partnership opportunity will be the same of Calls for Expressions of Interest and                                                                       |
|       |                    | Click on the application 'ID' (2)                                                       | Unsolicited Concept Notes                                                                                                                                                   |
|       |                    | that you would like to respond                                                          | You will be directed to the Application Overview page                                                                                                                       |
|       |                    | to your partnership selection.                                                          |                                                                                                                                                                             |
|       |                    |                                                                                         | Note that the application has a status of Application Successful                                                                                                            |
| 3     | Application -      | View a summary of the                                                                   | You can view the <i>Project Details</i> of the selected application. These details include:                                                                                 |
|       | Overview           | application that was selected in                                                        | - Project Title                                                                                                                                                             |
|       |                    | the "Overview" tab                                                                      | - Project/Programme Focal Point(s)                                                                                                                                          |
|       |                    |                                                                                         | <ul> <li>Country and more specific location</li> <li>Sector(s) and area(s) of specialization</li> </ul>                                                                     |
|       |                    |                                                                                         | - Issued by (which UN agencies issued the CFEI)                                                                                                                             |
|       |                    |                                                                                         | - Project Background                                                                                                                                                        |
|       |                    |                                                                                         | - Other information                                                                                                                                                         |
|       |                    |                                                                                         | - Key dates (Estimated start and end date)                                                                                                                                  |
| 4     | Respond to         | Click on the 'Response' (1) tab                                                         | You can view the comments that have been made about the selection for partnership.                                                                                          |
|       | application        | to respond a partnership                                                                | You can view the result of your application.                                                                                                                                |
|       | selection          | selection.                                                                              |                                                                                                                                                                             |
|       |                    |                                                                                         | In the results box, you can accept or decline the selection for potential partnership.                                                                                      |
|       |                    | Click 'Yes, I accept' or 'No,                                                           |                                                                                                                                                                             |
|       |                    | decline' (2) and confirm your                                                           | Tick I confirm that my profile is up to date.                                                                                                                               |
|       |                    | profile (3) is up to date, before sending (4) your respond to                           | You can view and edit your profile by clicking <i>View your profile</i> .                                                                                                   |
|       |                    | partnership selection.                                                                  | Click send to submit your response to the selection for partnership.                                                                                                        |
|       |                    |                                                                                         | You can later change your response by clicking <i>change</i> , in the <i>Results</i> box of the <i>Response</i> tab.                                                        |

STEP 3

| Steps | Description                      | Action                                                                                                              | Notes                                                                                                                            |
|-------|----------------------------------|---------------------------------------------------------------------------------------------------------------------|----------------------------------------------------------------------------------------------------------------------------------|
| 4     | Respond to application selection | Click on the 'Response' (1) tab to respond a partnership selection.  Click 'Yes, I accept' or 'No, decline' (2) and | You can view the comments that have been made about the selection for partnership.  You can view the result of your application. |
|       |                                  | confirm your profile (3) is up to date, before sending (4) your respond to partnership                              | In the results box, you can accept or decline the selection for potential partnership.                                           |
|       |                                  | selection.                                                                                                          | Tick I confirm that my profile is up to date.  You can view and edit your profile by clicking View your profile.                 |
|       |                                  |                                                                                                                     | Click <i>send</i> to submit your response to the selection for partnership.                                                      |
|       |                                  |                                                                                                                     | You can later change your response by clicking <i>change</i> , in the <i>Results</i> box of the <i>Response</i> tab.             |